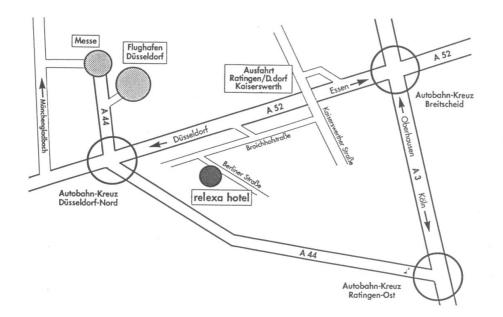

### relexa hotel Airport Düsseldorf-Ratingen

Berliner Straße 95-97 . D-40880 Ratingen . Telefon: 49-2102/ 458-0 . Fax: 49-2102/ 458-599 E-Mail: Duesseldorf-Ratingen@relexa-hotel.de

How to find the relexa hotel Airport in Düsseldorf-Ratingen :

The relexa hotel Airport Düsseldorf-Ratingen is located north of Düsseldorf and situated in the area of the economic centres Düsseldorf, Essen, Neuss and Cologne.

We are just a few minutes away from the international airport, fairgrounds and motorways A 52, A3 and A 44.

#### Approach by motorway A 52, coming from Essen direction Düsseldorf:

Exit "Düsseldorf-Kaiserswerth/Ratingen" turn left, the first street right then turn left at the 2<sup>nd</sup> traffic light (Berliner Straße). You reach the hotel after about 200 metres on the right side.

#### Appraoch by motorway A 52, coming from Düsseldorf direction Essen:

Exit "Düsseldorf-Kaiserswerth/Ratingen" turn right, approximatly 400 meters straight on, turn left at the traffic light (Berliner Straße). You reach the hotel after about 200 metres on the right side.

#### Parking facilities:

There are several parking facilities in front of the hotel. Please register at reception if you wish to leave your car in the garage.